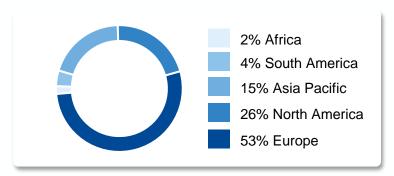

ary 1 to December 31 |           | 2023   |
|-----------------------------------------|-----------|--------|
| External revenue                        | € MILLION | 8,787  |
| EBITDA                                  | € MILLION | 782    |
| Free cashflow                           | € MILLION | 509    |
| R&D budget                              | € MILLION | 65     |
| Employees incl. trainees*               |           | 20,990 |
| Trainees*                               |           | 475    |
| Locations                               |           | 86     |
| Countries                               |           | 26     |

<sup>\*</sup>Annual average, measured as full-time equivalents, excluding temporary workers (Headcount ~23.000)



## **REVENUE BY SEGMENT**



## **REVENUE BY REGION**





## **FOUNDING YEAR AND FOUNDER**



**1876** was an eventful year. Nikolaus Otto fired up his first four-stroke engine. Mark Twain published *The Adventures of Tom Sawyer*.

And in Bielefeld, a 23-year-old man acquired a hardware store. And thereby laid the **FOUNDATION** for our over **145-YEAR COMPANY HISTORY.** 



CARL BENTELER

Opened a hardware store in Bielefeld in 1876.



## **HISTORICAL MILESTONES**



## Carl Benteler

Opens a hardware store in Bielefeld

## First major order

for the automotive industry: exhaust pipes for Ford Eifel

## First plant in the USA

First BENTELER Automotive plant in Hebron/Ohio, USA

## **BENTELER** in Shreveport

BENTELER Steel/Tube opens first tube plant in the U.S. in Shreveport, Louisiana

## **COVID-19** pandemic

Even during the coronaviru