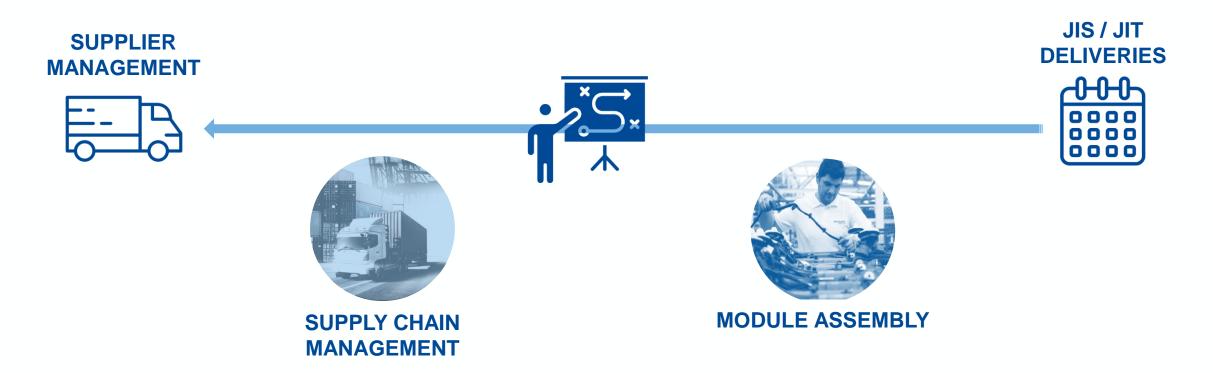

## JUST-IN-TIME OR JUST-IN-SEQUENCE MANUFACTURING

means that goods and materials are delivered exactly when they are needed in the production process, minimizing, among other things, warehousing costs.