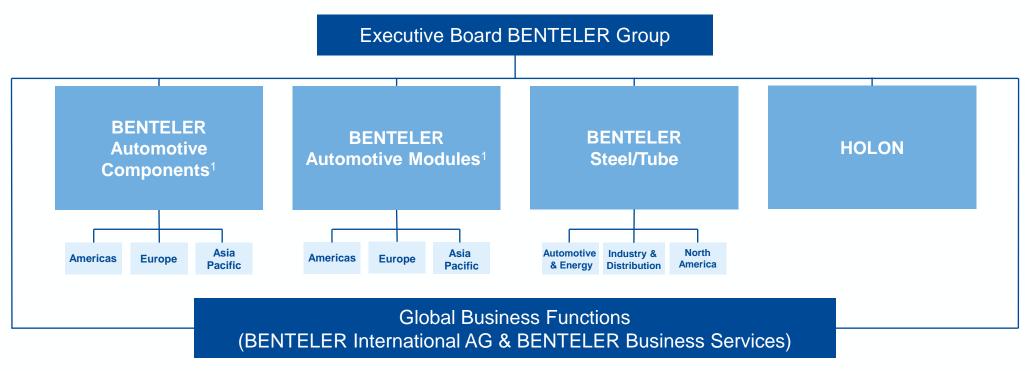

## ORGANIZATIONAL DESIGN OF THE BENTELER GROUP

1 BENTELER Automotive Components and BENTELER Automotive Modules both continue to operate legally under the umbrella of BENTELER Automobiltechnik GmbH

- Four powerful divisions that can focus on their respective core tasks
- Each division pursues a different business model which is **specifically tailored to the requirements of the respective market**
- Through individual structure, specific management skills and a customized focus, we can <u>provide our clients with the best possible</u> <u>support</u>

## **BENTELER AUTOMOTIVE COMPONENTS**

## BENTELER AUTOMOTIVE MODULES

## **BENTELER STEEL/TUBE**