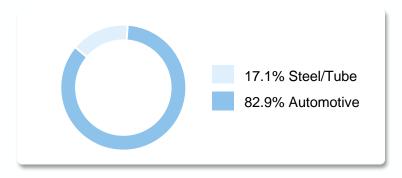

3**



| FINANCIAL YEAR January 1 to December 31 |           | 2023   |
|-----------------------------------------|-----------|--------|
| External revenue                        | € MILLION | 8,787  |
| EBITDA                                  | € MILLION | 782    |
| Free cashflow                           | € MILLION | 509    |
| R&D budget                              | € MILLION | 65     |
| Employees incl. trainees*               |           | 20,990 |
| Trainees*                               |           | 475    |
| Locations                               |           | 86     |
| Countries                               |           | 26     |

<sup>\*</sup>Annual average, measured as full-time equivalents, excluding temporary workers (Headcount ~23.000)



## **REVENUE BY SEGMENT**



## **REVENUE BY REGION**





## **FOUNDING YEAR AND FOUNDER**



**1876** was an eventful year. Nikolaus Otto fired up his first four-stroke engine. Mark Twain published *The Adventures of Tom Sawyer*.

And in Bielefeld, a 23-year-old man acquired a hardware store. And thereby laid the **FOUNDATION** for our over **145-YEAR COMPANY HISTORY.** 



CARL BENTELER

Opened a hardware store in Bielefeld in 1876.



## **HISTORICAL MILESTONES**



## Carl Benteler

Opens a hardware store in Bielefeld

## First major order

for the automotive industry: exhaust pipes for Ford Eifel

## First plant in the USA

First BENTELER Automotive plant in Hebron/Ohio, USA

## **BENTELER** in Shreveport

BENTELER Steel/Tube opens first tube plant in the U.S. in Shreveport, Louisiana

## **COVID-19** pandemic