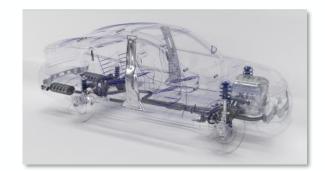

## **AUTONOMOUS MOVER**

Scalable, modular platforms

Battery trays

Full battery pack

Integrated e-chassis modules

Autonomous Mover Level 4 Mobileye as partner for the self-driving system Battery capacity ~90kWh

## STEP BY STEP TO SERIES PRODUCTION

Our HOLON Division focuses on fully electric, autonomous movers. In other words: safe, comfortable and inclusive mobility - the answer to social megatrends such as urbanization, climate change and demographics.

We are continuously developing both our innovative company and the vehicle along a defined roadmap, which focuses on future series production.